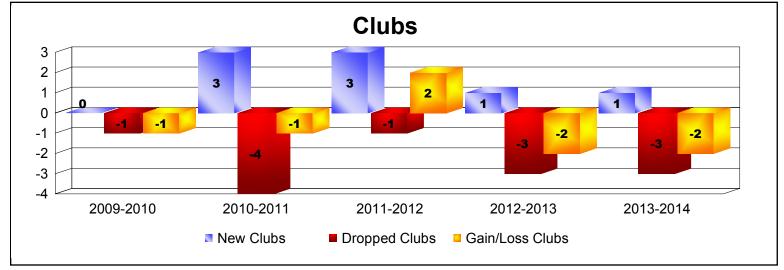

District F 3

As of June 2014 Cumulative

| Year      | New<br>Clubs | Dropped<br>Clubs | Gain/<br>Loss<br>Clubs | New<br>Members | Charter<br>Members | Reinstate<br>Members | Transfer<br>Members | Total<br>Member<br>Added | Total<br>Members<br>Dropped | Gain/<br>Loss<br>Members |
|-----------|--------------|------------------|------------------------|----------------|--------------------|----------------------|---------------------|--------------------------|-----------------------------|--------------------------|
| 2009-2010 | 0            | -1               | -1                     | 111            | 4                  | 70                   | 3                   | 188                      | -200                        | -12                      |
| 2010-2011 | 3            | -4               | -1                     | 92             | 62                 | 24                   | 9                   | 187                      | -244                        | -57                      |
| 2011-2012 | 3            | -1               | 2                      | 94             | 228                | 16                   | 4                   | 342                      | -151                        | 191                      |
| 2012-2013 | 1            | -3               | -2                     | 55             | 31                 | 3                    | 2                   | 91                       | -139                        | -48                      |
| 2013-2014 | 1            | -3               | -2                     | 61             | 26                 | 4                    | 2                   | 93                       | -294                        | -201                     |
| Average   | 2            | -2               | -1                     | 83             | 70                 | 23                   | 4                   | 180                      | -206                        | -25                      |