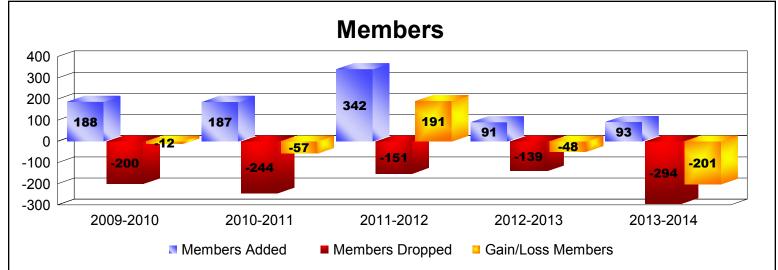

District F 3

As of June 2014 Cumulative

| Year      | New<br>Clubs | Dropped<br>Clubs | Gain/<br>Loss<br>Clubs | New<br>Members | Charter<br>Members | Reinstate<br>Members | Transfer<br>Members | Total<br>Member<br>Added | Total<br>Members<br>Dropped | Gain/<br>Loss<br>Members |
|-----------|--------------|------------------|------------------------|----------------|--------------------|----------------------|---------------------|--------------------------|-----------------------------|--------------------------|
| 2009-2010 | 0            | -1               | -1                     | 111            | 4                  | 70                   | 3                   | 188                      | -200                        | -12                      |
| 2010-2011 | 3            | -4               | -1                     | 92             | 62                 | 24                   | 9                   | 187                      | -244                        | -57                      |
| 2011-2012 | 3            | -1               | 2                      | 94             | 228                | 16                   | 4                   | 342                      | -151                        | 191                      |
| 2012-2013 | 1            | -3               | -2                     | 55             | 31                 | 3                    | 2                   | 91                       | -139                        | -48                      |
| 2013-2014 | 1            | -3               | -2                     | 61             | 26                 | 4                    | 2                   | 93                       | -294                        | -201                     |
| Average   | 2            | -2               | -1                     | 83             | 70                 | 23                   | 4                   | 180                      | -206                        | -25                      |